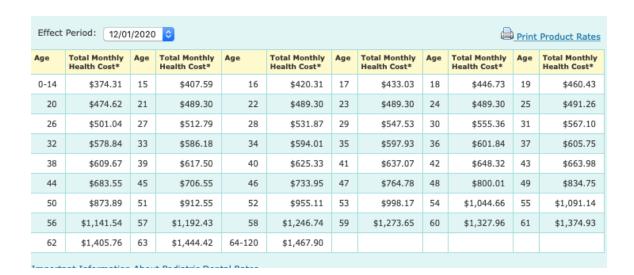

Reference last page for charts:

Blue Choice Silver PPO 824(S661CHC) photo 1

Blue Advantage Gold HMO 817(G664ADT) photo 2

Blue Choice Gold PPO 820(G652CHC) photo 3

To take part in the Dental option, you do not have to be enrolled in any of the healthcare plans. The premium is 50% of Delta Electrical & Control's responsibility, while the employee responsibility would be the remaining 50%. Cost per person's dental premium, regardless of age is \$58 a month. Employee's responsibility is \$29 per month

Blue Choice Silver PPO 824(S661CHC) photo 1

Blue Advantage Gold HMO 817(G664ADT) photo 2

Blue Choice Gold PPO 820(G652CHC) photo 3

Link to Vacation/Time off form